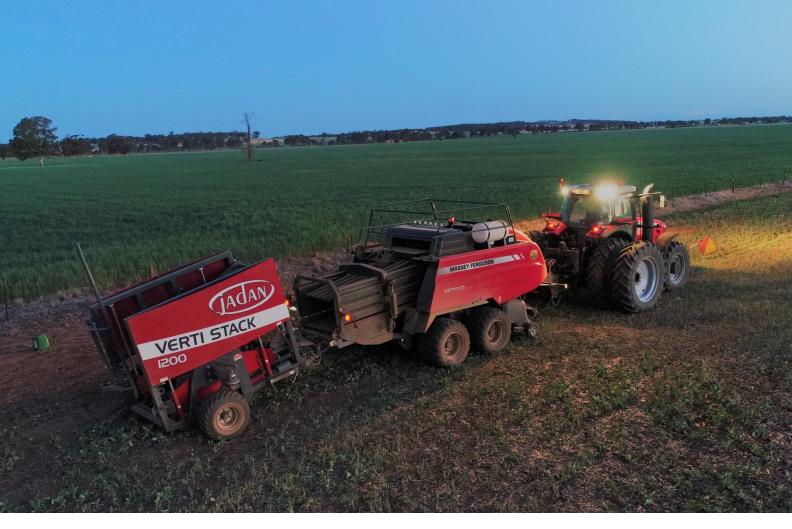

# Why a VertiStack?

The VertiStack will significantly reduce the time it takes to pick up large square bales. In return, labour and fuel costs are greatly reduced. Over the years Jadan has done different studies on the time it takes to pick bales in the field. The VertiStack from Jadan has cut the bale handling time to less than half over traditional accumulation methods.

The neat stacks of bales make for faster handling. For the first time in industry history the loader operator does not come to a complete stop to pick up the stack of bales but merely slows down to grab the stack of bales with a standard big bale spear.