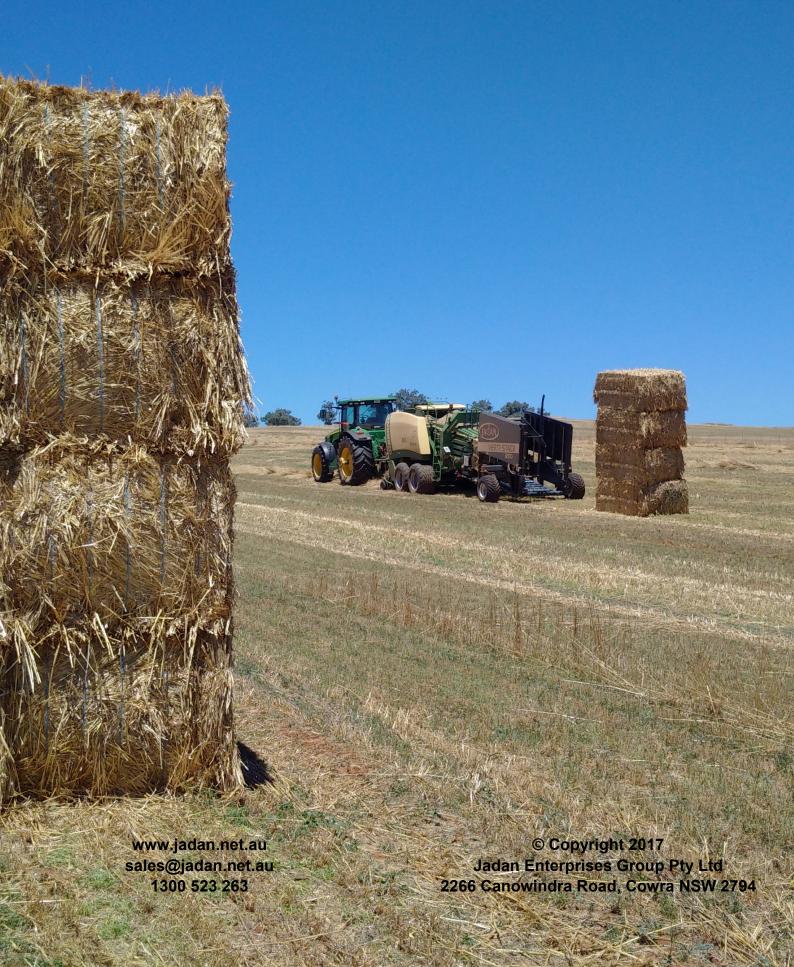

# Why a VertiStack?

The VertiStack will significantly reduce the time it takes to pick up large square bales. In return, labour and fuel costs are greatly reduced. Over the years Jadan has done different studies on the time it takes to pick bales in the field. The VertiStack from Jadan has cut the bale handling time to less than half over traditional accumulation methods.

The neat stacks of bales make for faster handling. For the first time in industry history the loader operator does not come to a complete stop to pick up the stack of bales but merely slows down to grab the stack of bales with a standard big bale spear.