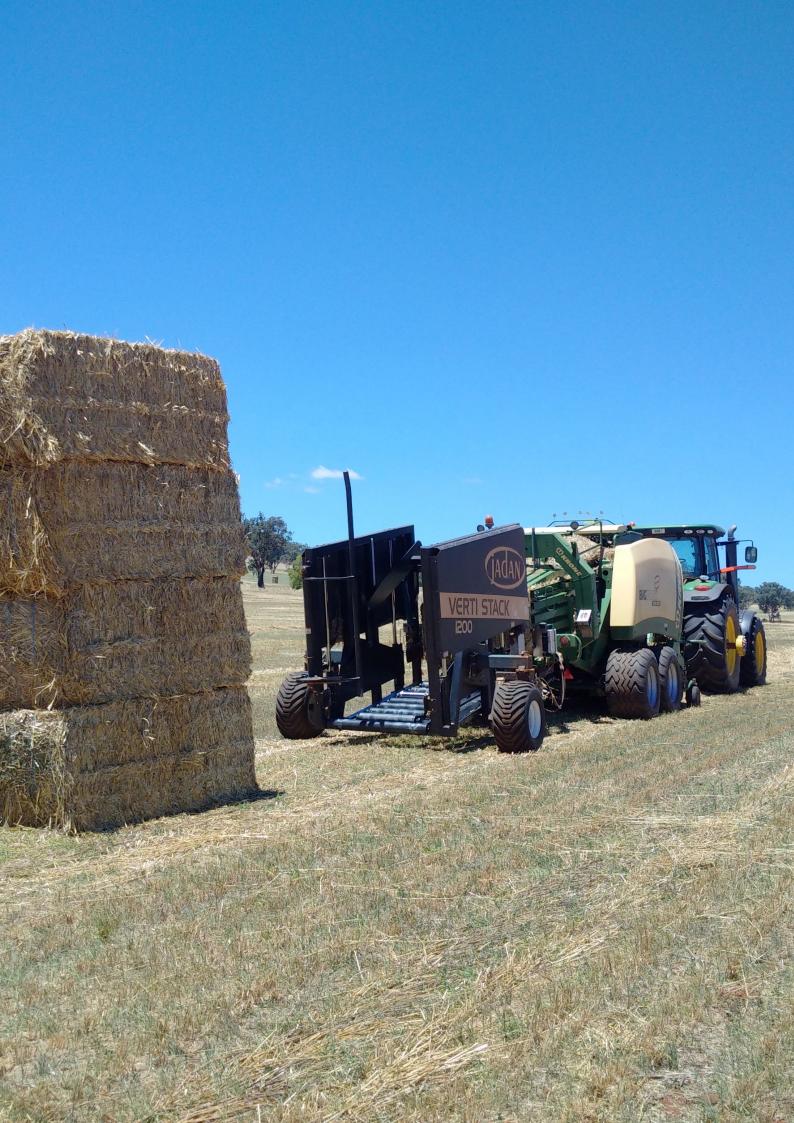

### Design

The Jadan VertiStack is designed to place one bale on top of the other in the same configuration as traditionally transported.

# Why a VertiStack?

The VertiStack will significantly reduce the time it takes to pick up large square bales. In return, labour and fuel costs are greatly reduced. Over the years Jadan has done different studies on the time it takes to pick bales in the field. The VertiStack from Jadan has cut the bale handling time to less than half over traditional accumulation methods.

The neat stacks of bales make for faster handling. For the first time in industry history the loader operator does not come to a complete stop to pick up the stack of bales but merely slows down to grab the stack of bales with a standard big bale spear.