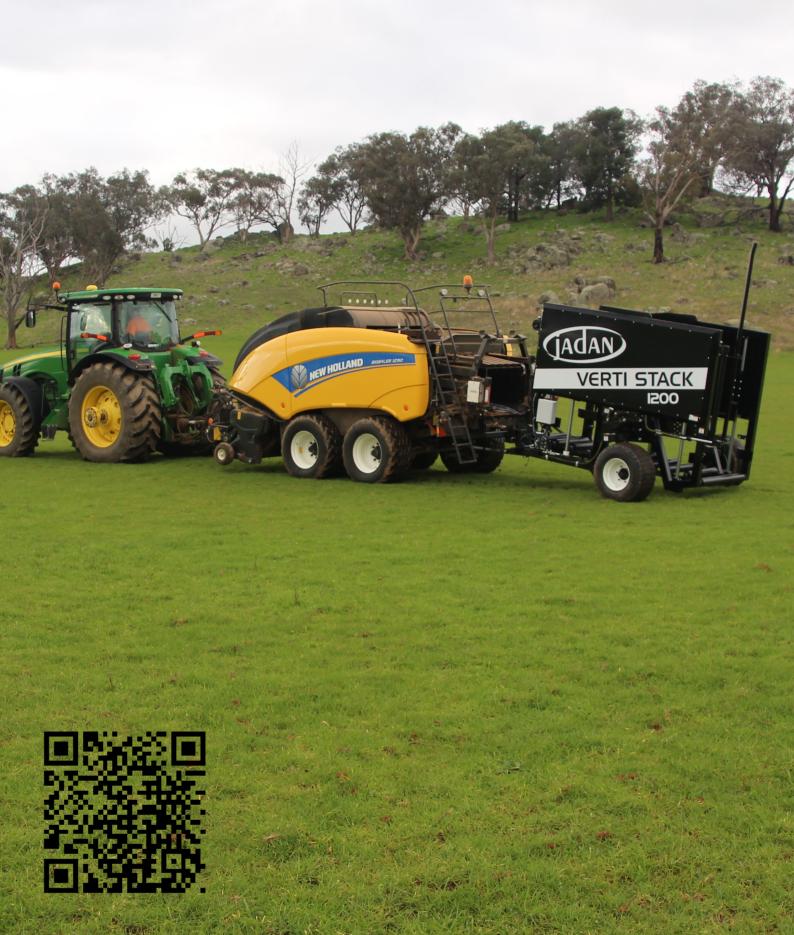

### Design

The Jadan VertiStack is designed to place one bale on top of the other in the same configuration as traditionally transported.

#### **Features**

To allow the operator to observe how many bales are being carried there is an in cab monitor. This monitor also allows the flexibility to eject, any time after it completes the current bale cycle. The operator of the stacker can set stacking to two, three or four bales high (3x4 only). Designed to stack dry hay bales, the VertiStack works with 185cm (73") to 260cm (102") bale lengths. The VertiStack will fit on all major brands of the 120cm (48") wide balers.

To reduce the load off the back of the baler, the VertiStack is attached to the baler with a 3 point system. The tractor hydraulics are used to power the machine. In the event an abnormal bale is formed, there are multiple safeguards electronically and mechanically to protect the baler and VertiStack.