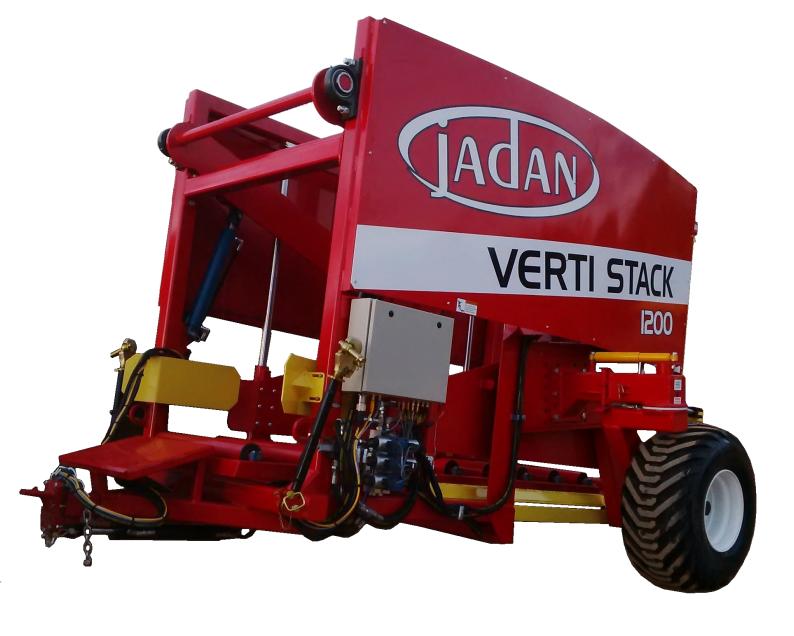

### Design

The Jadan VertiStack is designed to place one bale on top of the other in the same configuration as traditionally transported.

# **VertiStack Specifications**

Capacity: 2 (4x4 or 4x3) bales

3 (4x4 or 3x4) bales

4 (4x3 only) bales

Bale Size: 48" wide bales

Dump: Auto

Width: 3150mm

Length: 3660mm

Weight: Approx. 2200 kg

Tyre Size: 400/60 x 15.5

Electrical: 12 volt battery power

Hydraulics: 30 lpm @ 2500psi

Length of Bales: 185cm—260cm