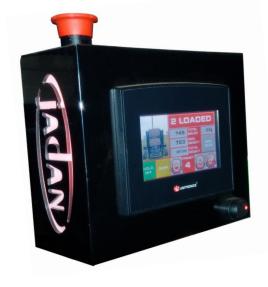

#### **Features**

To allow the operator to observe how many bales are being carried there is an in cab monitor. This monitor also allows the flexibility to eject, any time after it completes the current bale cycle. The operator of the stacker can set stacking to two, three or four bales high (3x4 only). Designed to stack dry hay bales, the VertiStack works with 185cm (73") to 260cm (102") bale lengths. The VertiStack will fit on all major brands of the 120cm (48") wide balers.