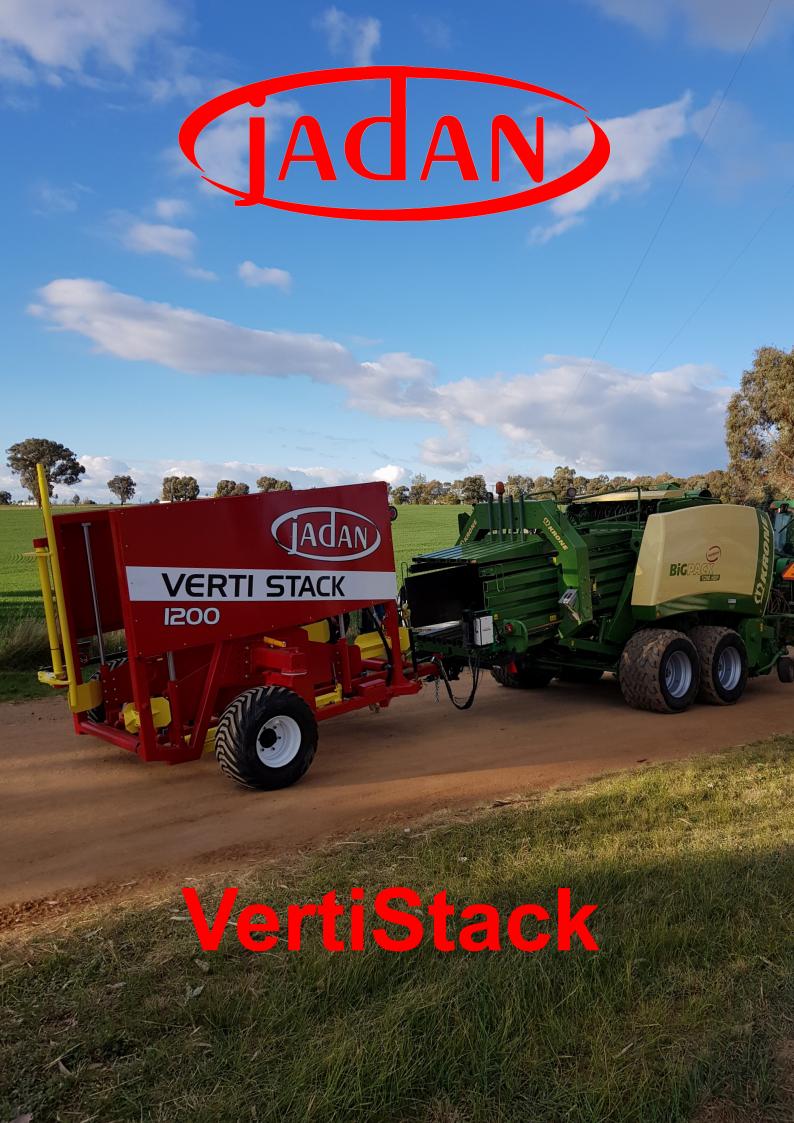

### Design

The Jadan VertiStack is designed to place one bale on top of the other in the same configuration as traditionally transported.

#### **Features**

To allow the operator to observe how many bales are being carried there is an in cab monitor. This monitor also allows the flexibility to eject, any time after it completes the current bale cycle. The operator of the stacker can set stacking to two, three or four bales high (3x4 only). Designed to stack dry hay bales, the VertiStack works with 185cm (73") to 260cm (102") bale lengths. The VertiStack will fit on all major brands of the 120cm (48") wide balers.

To reduce the load off the back of the baler, the VertiStack is attached to the baler with a 3 point system. The tractor hydraulics are used to power the machine. In the event an abnormal bale is formed, there are multiple safeguards electronically and mechanically to protect the baler and VertiStack.