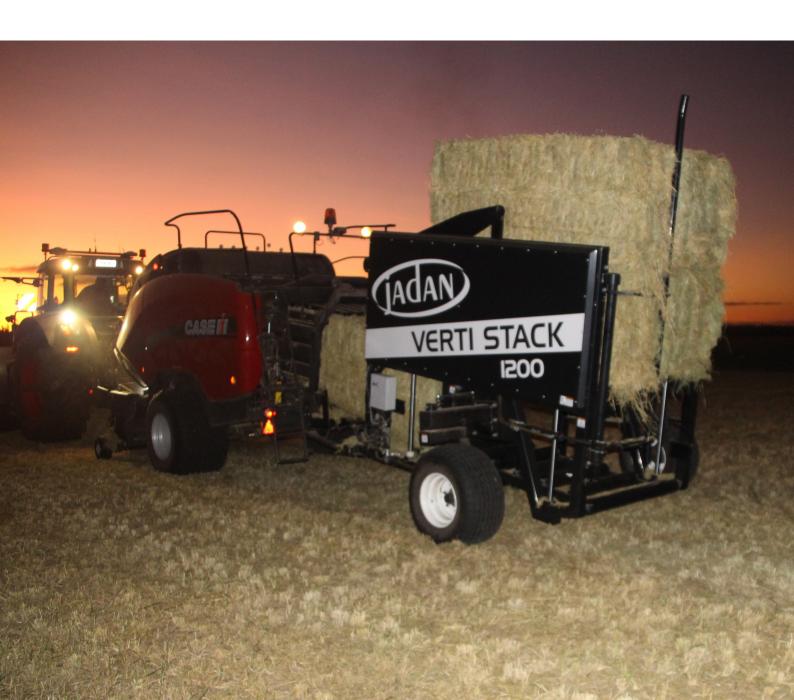

# Why a VertiStack?

The VertiStack will significantly reduce the time it takes to pick up large square bales. In return, labour and fuel costs are greatly reduced. Over the years Jadan has done different studies on the time it takes to pick bales in the field. The VertiStack from Jadan has cut the bale handling time to less than half over traditional accumulation methods.

The neat stacks of bales make for faster handling. For the first time in industry history the loader operator does not come to a complete stop to pick up the stack of bales but merely slows down to grab the stack of bales with a standard big bale spear.